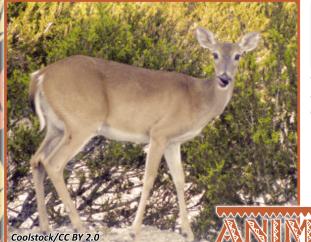

White-tailed deer live in most of the U.S., and if they're in your neck of the woods, you know that they'll eat just about anything! But they have one particular favorite food: ACORNS. These nuts from oak trees provide deer with a perfect package of protein, carbohydrates, calories, and fiber. Deer like them so much that acorns can make up 75% of everything they eat in fall and early winter!