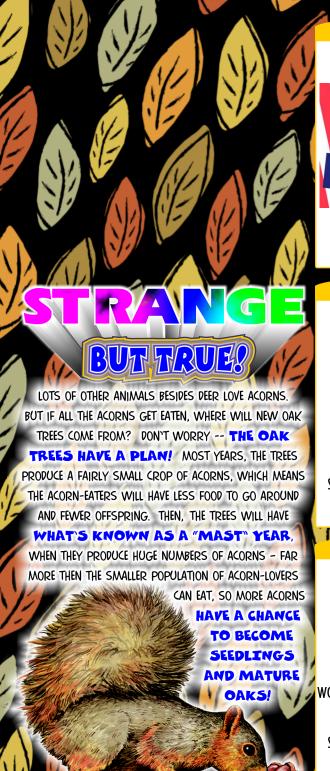

White-tailed deer live in most of the U.S., and if they're in your neck of the woods, you know that they'll eat just about anything! But they have one particular favorite food: ACORNS. These nuts from oak trees provide deer with a perfect package of protein, carbohydrates, calories, and fiber. Deer like them so much that acorns can make up 75% of everything they eat in fall and early winter!