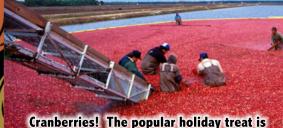

### What are the farmers in this picture harvesting?

Monday, November 4

#### LUNCH

WG American Chop Suey Corn Pears Skim or 1% Low Fat Milk

grown in cool parts of the country in wetland areas known as "bogs." At harvest time, farmers flood the bogs and then wade into the water to corral the delicious berries!